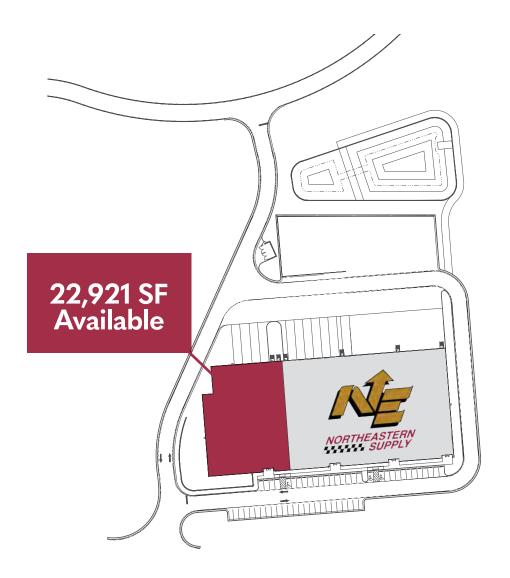

#### **BUILDING**

| Address          | 10384 Cedar Lane, Glen Allen, VA |
|------------------|----------------------------------|
| Building         | 71,749 SF                        |
| Available Space  | 22,921 SF                        |
| Clearance        | 32' to joist                     |
| Columns          | 45' x 45'                        |
| Docks            | Three 9' x 10' docks             |
| Drive-Ins        | One 12' x 14' Drive in           |
| Truck Court      | 140'                             |
| Parking          | 18 Employee Spaces               |
| Power            | 1600A; 277-480V, 3-phase         |
| Fire Suppression | ESFR Sprinkler System            |
| Delivery         | Cold, dark shell with restroom   |
| <u> </u>         |                                  |