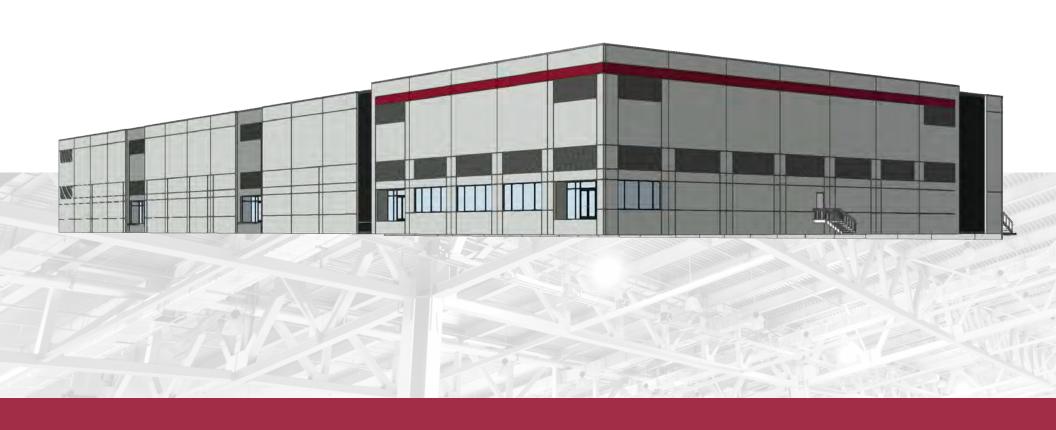

#### **BUILDING**

| Address          | 10384 Cedar Lane, Glen Allen, VA |
|------------------|----------------------------------|
| Building         | 71,749 SF                        |
| Available Space  | 22,921 SF                        |
| Clearance        | 32' to joist                     |
| Columns          | 45' x 45'                        |
| Docks            | Three 9' x 10' docks             |
| Drive-Ins        | One 12' x 14' Drive in           |
| Truck Court      | 140'                             |
| Parking          | 18 Employee Spaces               |
| Power            | 1600A; 277-480V, 3-phase         |
| Fire Suppression | ESFR Sprinkler System            |
| Delivery         | Cold, dark shell with restroom   |
| <u> </u>         |                                  |