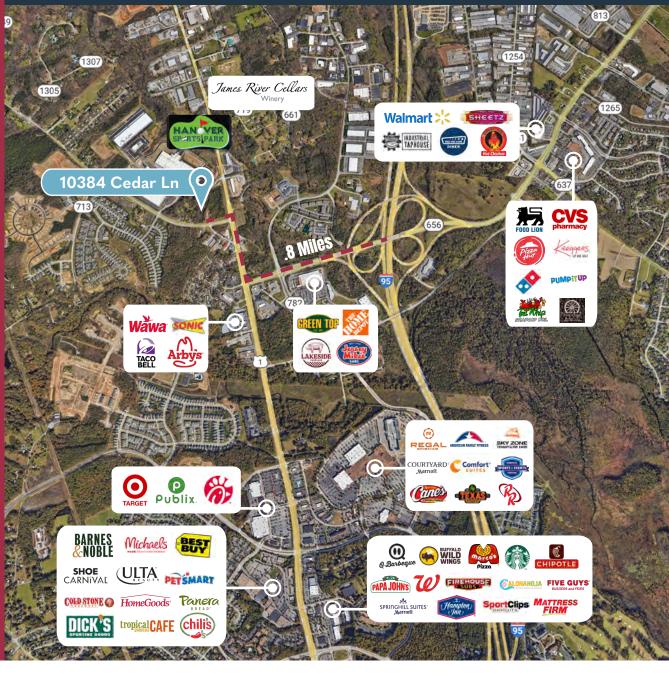

# PROPERTY LOCATION

### PROXIMITY TO NOTABLE AREAS & LANDMARKS

| Hanover County<br>Municipal Airport | 3 mi, 7 min          |
|-------------------------------------|----------------------|
| I-95                                | 0.8 mi, 3 min        |
| Richmond                            | 13.5 mi, 17 min      |
| Richmond Airport                    | 21 mi, 24 min        |
| Washington DC                       | 97.4 mi, 1 hr 44 min |