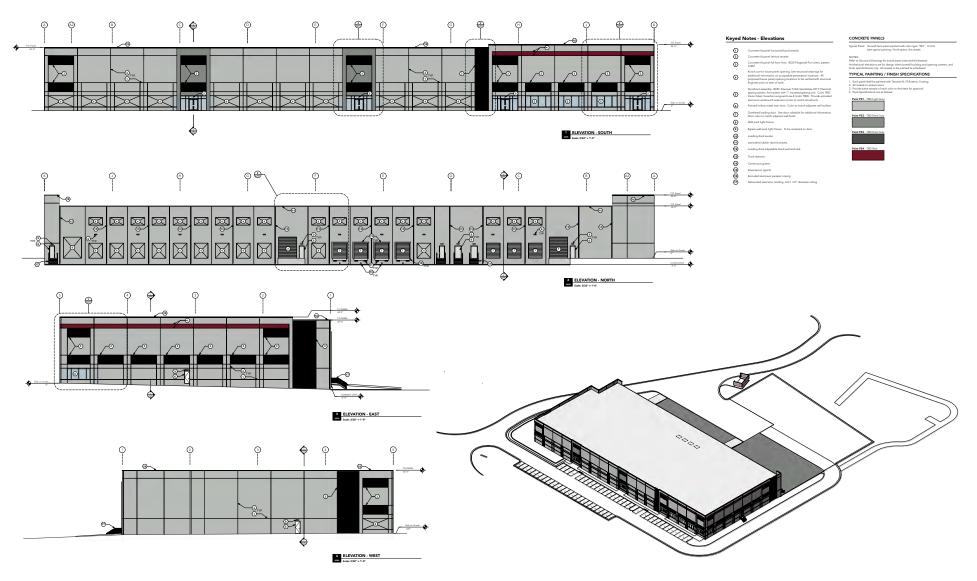

| 10384 Cedar Lane, Glen Allen, VA |
|------------------|----------------------------------|
| Building         | 71,749 SF                        |
| Available Space  | 22,921 SF                        |
| Clearance        | 32' to joist                     |
| Columns          | 45' x 45'                        |
| Docks            | Three 9' x 10' docks             |
| Drive-Ins        | One 12' x 14' Drive in           |
| Truck Court      | 140'                             |
| Parking          | 18 Employee Spaces               |
| Power            | 1600A; 277-480V, 3-phase         |
| Fire Suppression | ESFR Sprinkler System            |
| Delivery         | Cold, dark shell with restroom   |
| <u> </u>         |                                  |





## SITE ELEVATIONS







# PROPERTY LOCATION

#### **DEMOGRAPHICS**

|                            | 1Mi       | 3Mi       | 5Mi       |
|----------------------------|-----------|-----------|-----------|
| Population                 | 2,472     | 30,759    | 87,703    |
| Households                 | 1,085     | 11,529    | 33,968    |
| Avg. Household<br>Size     | 2.8       | 2.66      | 2.55      |
| Avg. Household<br>Income   | \$104,130 | \$132,774 | \$124,415 |
| Total Consumer<br>Spending | \$970.7M  | \$2.4B    | \$5B      |
| Daytime<br>Employees       | 1,778     | 18,352    | 45,166    |

### PROXIMITY TO NOTABLE AREAS & LANDMARKS

| Hanover County<br>Municipal Airport | 3 mi, 7 min          |
|-------------------------------------|----------------------|
| I-95                                | 0.8